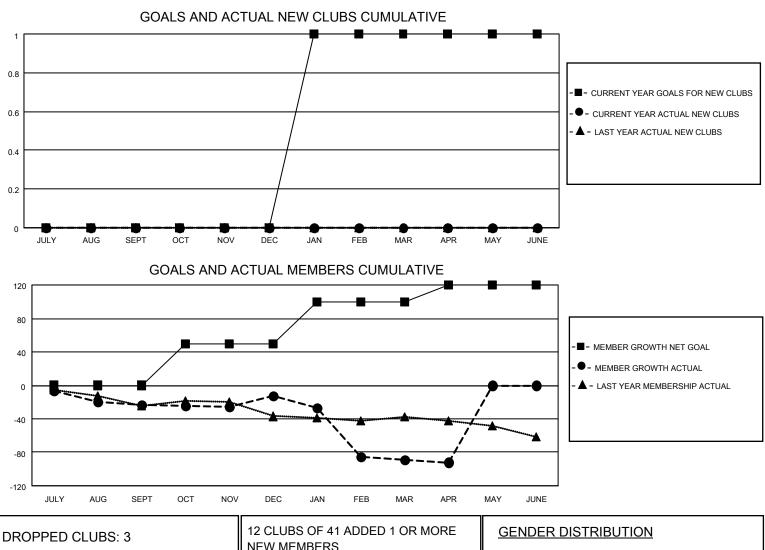

## LOCATION MICHIGAN

District 11 E1

Results as of: 4/30/2021

|               | Club          | )S          |               | Members               |                        |                         |                                                    |  |  |
|---------------|---------------|-------------|---------------|-----------------------|------------------------|-------------------------|----------------------------------------------------|--|--|
|               | RESULTS FOR   | R 2020-2021 |               | RESULTS FOR 2020-2021 |                        |                         |                                                    |  |  |
| QUARTER       | NEW CLUB GOAL | NEW CLUBS   | DROPPED CLUBS | QUARTER MEM           | BER GROWTH NET<br>GOAL | MEMBER GROWTH<br>ACTUAL | DROPPED<br>MEMBERS ACTUAL<br>(including transfers) |  |  |
| JULY/AUG/SEPT | 0             | 0           | 0             | JULY/AUG/SEPT         | 0                      | 7                       | 27                                                 |  |  |
| OCT/NOV/DEC   | 0             | 0           | 0             | OCT/NOV/DEC           | 50                     | 36                      | 24                                                 |  |  |
| JAN/FEB/MAR   | 1             | 0           | 3             | JAN/FEB/MAR           | 50                     | 5                       | 79                                                 |  |  |
| APR/MAY/JUNE  | 0             | 0           | 0             | APR/MAY/JUNE          | 20                     | 4                       | 7                                                  |  |  |

| DROPPED CLUBS: 3 |     | 12 CLUBS OF 41 ADDED 1 OR MORE | GENDER DISTRIBUTION        |              |     |
|------------------|-----|--------------------------------|----------------------------|--------------|-----|
|                  |     | NEW MEMBERS                    | MALE                       | 593 (64.46%) |     |
|                  |     |                                | FEMALE                     | 327 (35.54%) |     |
| DROPPED MEMBERS  |     |                                |                            |              |     |
| DECEASED         | 15  | CLICK HERE FOR CUMULATIVE      | TOTAL FAMILY UNIT MEMBERS  |              | 264 |
| CLUB CANCELLED   | 59  | MEMBERSHIP DATA                |                            |              |     |
| OTHER            | 63  |                                | FAMILY MEMBERS PAYING HALF |              | 134 |
| TOTAL            | 137 |                                | 5020                       |              |     |
|                  |     |                                |                            |              |     |